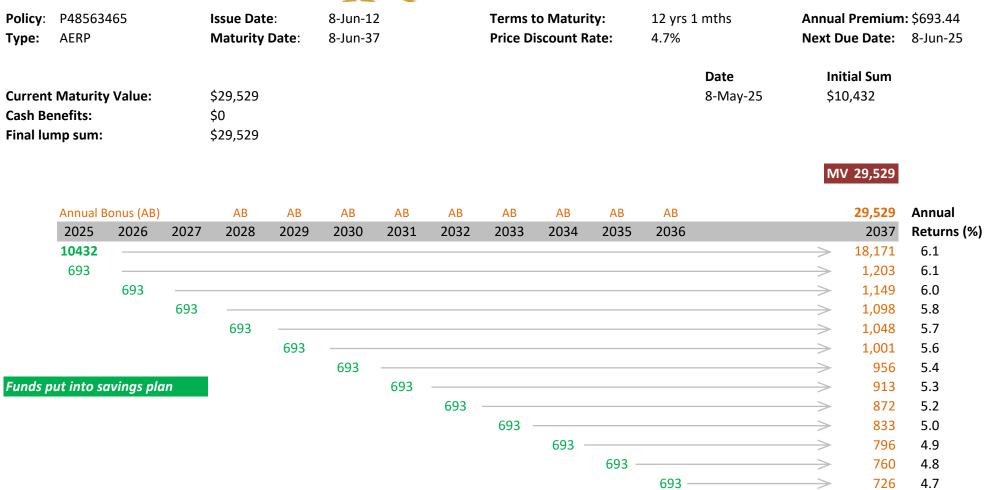

**Remarks:** 

**Regular Premium Base Plan** 

Please refer below for more information

| <b>Policy</b> : P48563465<br><b>Type:</b> AE |                   |      |      | Issue Date: |                |                  | 8-Jun-12              |                 |                | Terms to Maturity: |          |          | 12 yrs 1 mths |                                       | Annual Premium: \$1,793.44 |             |  |
|----------------------------------------------|-------------------|------|------|-------------|----------------|------------------|-----------------------|-----------------|----------------|--------------------|----------|----------|---------------|---------------------------------------|----------------------------|-------------|--|
|                                              |                   |      |      | Maturity    | 8-Jun-37       |                  | Price Discount Rate:  |                 |                | 4.7%               |          | Next Due | Date:         | 8-Jun-25                              |                            |             |  |
|                                              |                   |      |      |             |                |                  |                       |                 |                |                    |          |          | Date          | Initia                                | l Sum                      |             |  |
| Current Maturity Value:                      |                   |      |      | \$45,083    | Accumulated Ca |                  |                       | sh Benefit: \$0 |                | \$0                | 8-May-25 |          | \$10,432      |                                       |                            |             |  |
| Cash Benefits:                               |                   |      |      | \$15,554    |                | Annual           | Annual Cash Benefits: |                 |                | \$1,100            |          |          |               |                                       |                            |             |  |
| Final lump sum:                              |                   |      |      | \$29,529    |                | Cash Benefits In |                       |                 | terest Rate: 2 |                    | 2.50%    |          |               |                                       |                            |             |  |
|                                              |                   |      |      |             |                |                  |                       |                 |                |                    |          |          |               | MV 4                                  | 15,083                     |             |  |
|                                              | Annual Bonus (AB) |      |      | AB AB       |                | AB               | AB                    | AB              | AB             | AB                 | AB       | AB       | AB            |                                       | 29,529                     | Annual      |  |
|                                              | 2025              | 2026 | 2027 | 2028        | 2029           | 2030             | 2031                  | 2032            | 2033           | 2034               | 2035     | 2036     | 2037          | · · · · · · · · · · · · · · · · · · · | 2037                       | Returns (%) |  |
|                                              | 10432             |      | 2027 | 2020        | 2025           | 2000             | 2001                  | 2002            | 2000           | 2001               | 2000     | 2000     | 2007          | > :                                   | 18,171                     | 6.1         |  |
|                                              | 693               | _    |      |             |                |                  |                       |                 |                |                    |          |          |               |                                       | 1,203                      | 6.1         |  |
|                                              | 1100              | 693  |      |             |                |                  |                       |                 |                |                    |          |          |               | >                                     | 1,149                      | 6.0         |  |
|                                              |                   | 1100 | 693  | _           |                |                  |                       |                 |                |                    |          |          |               | >                                     | 1,098                      | 5.8         |  |
|                                              |                   |      | 1100 | 693         |                |                  |                       |                 |                |                    |          |          |               | $\longrightarrow$                     | 1,048                      | 5.7         |  |
|                                              |                   |      |      | 1100        | 693            |                  |                       |                 |                |                    |          |          |               | $\longrightarrow$                     | 1,001                      | 5.6         |  |
|                                              |                   |      |      | _           | 1100           | 693              |                       |                 |                |                    |          |          |               | $\longrightarrow$                     | 956                        | 5.4         |  |
| Funds put into savings plan                  |                   |      |      |             | 1100           | 693              |                       |                 |                |                    |          |          | $\rightarrow$ | 913                                   | 5.3                        |             |  |
|                                              |                   | _    |      |             |                |                  | 1100                  | 693             |                |                    |          |          |               | $\longrightarrow$                     | 872                        | 5.2         |  |
| Cash B                                       | enefits           |      |      |             |                |                  |                       | 1100            | 693            |                    |          |          |               | $\longrightarrow$                     | 833                        | 5.0         |  |
|                                              |                   |      |      |             |                |                  |                       |                 | 1100           | 693                |          |          |               | $\longrightarrow$                     | 796                        | 4.9         |  |
|                                              |                   |      |      |             |                |                  |                       |                 |                | 1100               | 693      |          |               | $\rightarrow$                         | 760                        | 4.8         |  |
|                                              |                   |      |      |             |                |                  |                       |                 |                |                    | 1100     | 693      |               | $\rightarrow$                         | 726                        | 4.7         |  |
| Remarks:                                     |                   |      |      |             |                |                  |                       |                 |                |                    |          | 1100     |               | 1                                     | 15,554                     |             |  |

Option to put in additional \$1100 annually at 2.5% p.a.

This portion of your savings can be withdrawn, discontinued and resumed anytime You can even use it to fund future premiums from 2030 onwards

Please refer below for more information